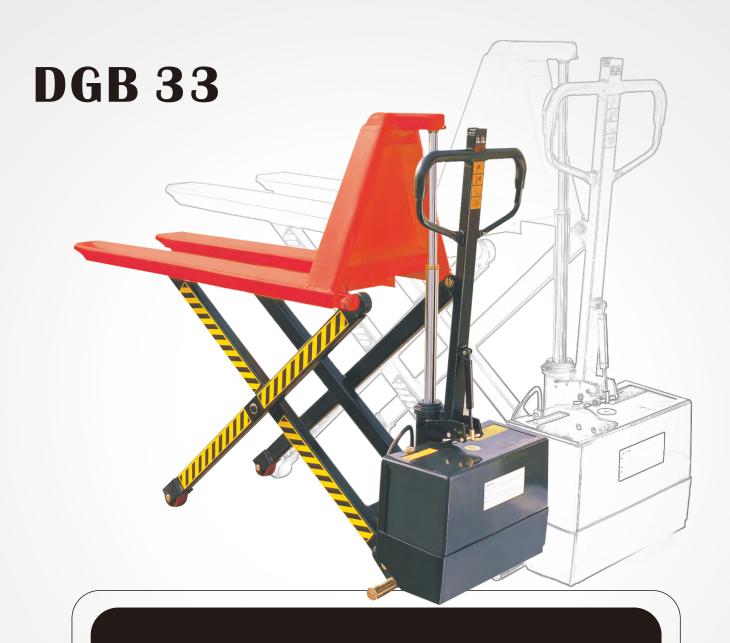

## NOBLELIFT

**INDUSTRIAL EQUIPMENT** 

PREMIUM HIGH CAPACITY ELECTRIC SCISSOR LIFT

Electric Scissor Lift - High Capacity

Weight Capacity: 3300 lbs.

WHY CHOOSE BETWEEN PRICE AND QUALITY WHEN YOU CAN HAVE BOTH

## PREMIUM HIGH CAPACITY ELECTRIC SCISSOR LIFT

Powered by a high quality and long-lasting 12V battery. Can be used as both, a pallet jack and a work station table. Only 10-12 seconds to reach the maximum raised height.

- Overload bypass valve system, provides safety and prevents the truck from being used beyond its rated capacity.
- The handle automatically returns to its original upright position, when released.
- Lifting motor power 1100 Watts
- Available in 21" and 27" wide frame
- Note: This equipment can only be used with open bottom pallets. Regular type pallets need to be placed on top of the forks.